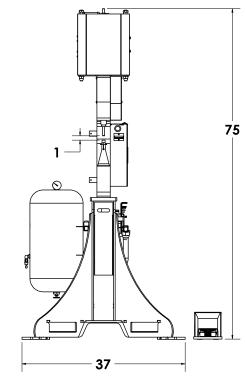

#### Dimensions:

| 2      | Surelok18 | Surelok25 |
|--------|-----------|-----------|
| Width  | 37"       | 37"       |
| Length | 45"       | 52.5"     |
| Height | 75"       | 75"       |
| Weight | 835 lbsm  | 1055 lbsm |