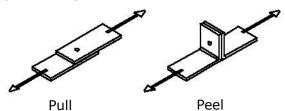

## Typical Joint Strengths (Mild Steel):

| Material<br>Thickness | Pull<br>(lbs) | Peel<br>(lbs) | Die Type |
|-----------------------|---------------|---------------|----------|
| 0.075" (14g)          | 550           | 225           | #50      |
| 0.060" (16g)          | 475           | 175           | #50      |
| 0.050" (18g)          | 430           | 150           | #40/#50  |
| 0.040" (20g)          | 400           | 120           | #40      |
| 0.034" (22g)          | 375           | 100           | #30/#40  |
| 0.028" (24g)          | 325           | 85            | #30      |
| 0.022" (26g)          | 285           | 70            | #30      |