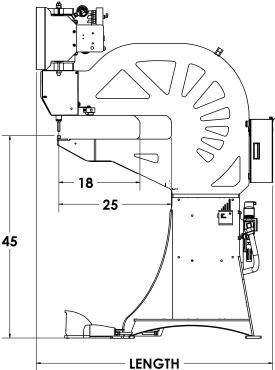

#### Dimensions:

| 2      | Surelok18 | Surelok25 |
|--------|-----------|-----------|
| Width  | 37"       | 37"       |
| Length | 45"       | 52.5"     |
| Height | 75"       | 75"       |
| Weight | 835 lbsm  | 1055 lbsm |