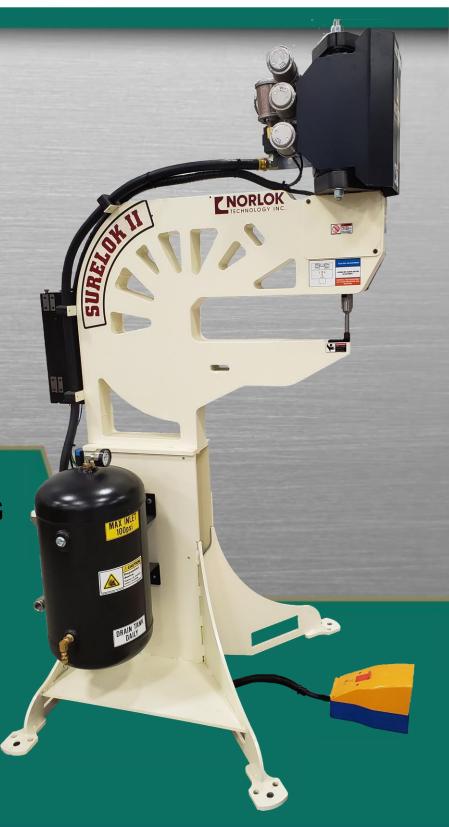

# The Surelok II

Solid and reliable design. The Surelok II is an industry standard clinching machine.

### Superior features include

- > 18" or 25" throat
- > Fasten material from 32 gauge up to 14 gauge
- Fast cycle times
- "Intelligent" safety stroke
- > Adjustable stroke
- Air powered, requires no electrical hook up
- > Upgradeable options

#### SPECIFICATIONS - SURELOK II

Press Design: Solid 3" Steel "C" frame

Features: WAMP pneumatic power unit

Air surge tank and regulator

Foot pedal operated

Stroke: 1" max. (adjustable)

Throat: 18" or 25"

Work Height: 45"

Upper Tooling: E series Urethane Stripper or

P Series Steel Stripper

Adjustable to suit material thickness

Lower Tooling: Die insert on a 2-piece

hardened die plate

Capacity: MAX: Two ply 0.075" mild steel

MIN: Two ply 0.010" mild steel

Cycle Speed: 60-80 cycles/ minute (standard)

Up to 150 cycles/min with HS24V

Air Requirements: 80psi to 125psi

125psi (recommended)

Approx. 5-7cfm (@60-80cpm)

39-55 scfm@100psi